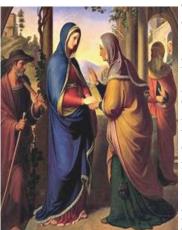

The beautiful story we read during the Advent season is the story of Mary visiting with Elizabeth. What gift did Mary bring to Elizabeth? We are not told that she brought foodstuff, although she might as well have brought some. We are told she brought just one thing: herself. She gave Elizabeth the **gift of her very presence**. And, dear friends, this is the **best and the hardest gift of all**. It is easy to send flowers, it is easy to send a parcel, chocolates, but to give the gift of ourselves, to make out the time to be with somebody, that is the gift that many people long for but do not receive at Christmas. Following Mary's example, we must, in addition to the flowers and parcels, give of ourselves, our presence, our time. We must find the time to visit and be with people. This is the greatest gift because its value cannot be calculated in terms of money.

Another point we can make out of Mary's gift to Elizabeth is that one should give not according to one's convenience but according to the needs of the receiver. It was not convenient for Mary to travel the lonely, dangerous road from Galilee to the hills of Judea. So Mary, as soon as she learned that Elizabeth was six months pregnant went with haste and stayed with her for about three months, meaning, until she gave birth. Mary gave to Elizabeth what she needed when she needed it. That is the perfect gift.

Do you know one thing everybody needs today? Everybody needs encouragement. Everybody needs the interior peace and joy that comes from the Holy Spirit. This is what Mary's visit did for Elizabeth. Mary's visit was an inspiration to Elizabeth.